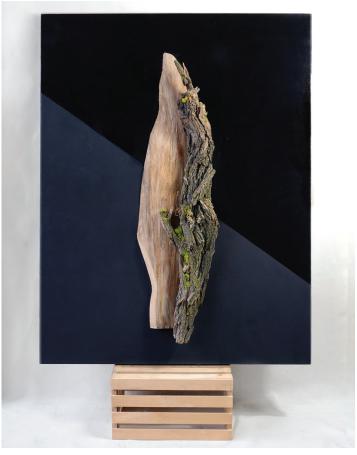

MOONLIT (2022) – 16x20" Organic elements, pastel, acylic on canvas. EMERGE (2022) – 22 x28" Organic elements, oil, acylic on canvas.

ORIGINATE (2021) - 36x48" Organic elements, acylic on canvas.

SHEATHE (2021) - 48"x 54" Organic elements, acylic on canvas.