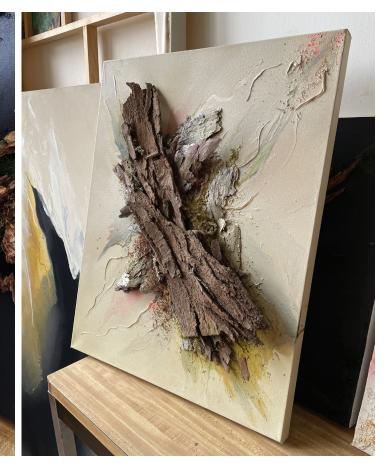

MOONLIT (2022) – 16x20" Organic elements, pastel, acylic on canvas. EMERGE (2022) – 22 x28" Organic elements, oil, acylic on canvas.

ORIGINATE (2021) - 36x48" Organic elements, acylic on canvas.

SHEATHE (2021) - 48"x 54" Organic elements, acylic on canvas.