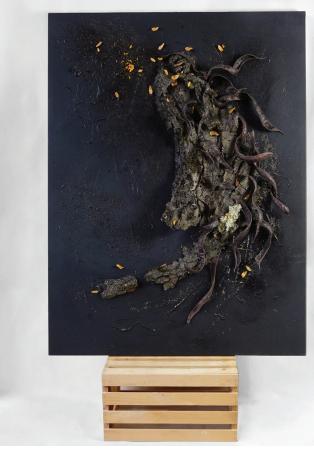

MOONLIT (2022) – 16x20" Organic elements, pastel, acylic on canvas. EMERGE (2022) – 22 x28" Organic elements, oil, acylic on canvas.

ORIGINATE (2021) - 36x48" Organic elements, acylic on canvas.

SHEATHE (2021) - 48"x 54" Organic elements, acylic on canvas.