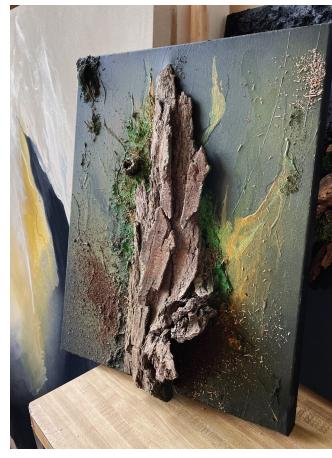

MOONLIT (2022) – 16x20" Organic elements, pastel, acylic on canvas. EMERGE (2022) – 22 x28" Organic elements, oil, acylic on canvas.

ORIGINATE (2021) - 36x48" Organic elements, acylic on canvas.

SHEATHE (2021) - 48"x 54" Organic elements, acylic on canvas.